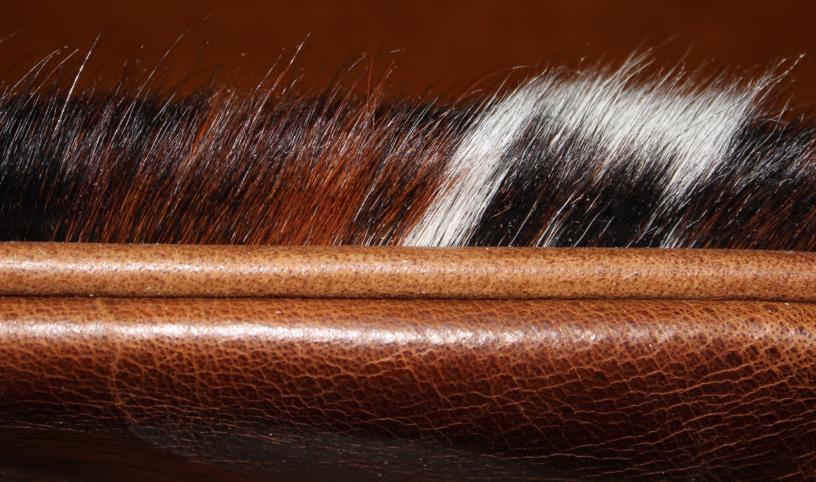

#### WHAT IS HAIR HIDE / HAIR-ON LEATHER?

Hair Hide leather is exactly what it sounds like, leather that has hair on it. Specifically it is leather that still has the original hair on it, providing a natural looking accent to your home.

Hair Hides are very versatile and come in a variety of different colors and patterns. Cows are born with colorful and unique hides, not just plain black and white spots. Natural hair hides come in all white, tricolor, brindle, speckled, salt & pepper and gray to name a few. Each cow has a unique hide, which means that no two hides will be the same.

Much like a premium quality leather, hair-on hides have a natural beauty that offers individuality in every piece. Furnishings covered in hair-on hide have an individuality about them, highlighted by the unique color patterns, hair length, and natural markings of the hide. While hair hides have been around since the dawn of furniture making, there have been new unexpected applications in fashionable styles over the last few years.