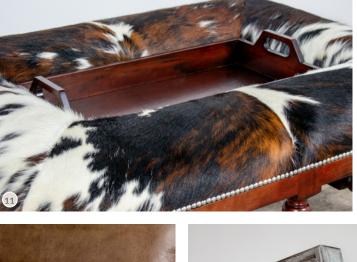

# **Embossed Hides**

Demask Pearl 485D-11

Flat White 346D-11

Crocochino 580A-81

Lattecroc 346D-81

Falcon Eye 446D-82

Lattice Terracotta 328D-81

**Botanical Copper** 440D-81

Lukenbach 482D-81

Caiman 566A-81

Wooden Armour 446D-81

Derby Garnet 314D-81

Botanical Midnight 440D-61

Midnight Snack 450D-61

**Burnished Croc** 450D-51

Tick-Tock 329D-81