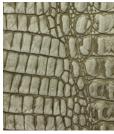

# **Embossed Hides**

Demask Pearl 485D-11

Flat White 346D-11

Crocochino 580A-81

Lattecroc 346D-81

Falcon Eye 446D-82

Lattice Terracotta 328D-81

**Botanical Copper** 440D-81

Lukenbach 482D-81

Caiman 566A-81

Wooden Armour 446D-81

Derby Garnet 314D-81

Botanical Midnight 440D-61

Midnight Snack 450D-61

**Burnished Croc** 450D-51

Tick-Tock 329D-81