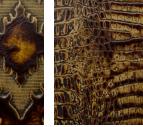

#### WHAT IS HAIR HIDE / HAIR-ON LEATHER?

Hair Hide leather is exactly what it sounds like, leather that has hair on it. Specifically it is leather that still has the original hair on it, providing a natural looking accent to your home.

Hair Hides are very versatile and come in a variety of different colors and patterns. Cows are born with colorful and unique hides, not just plain black and white spots. Natural hair hides come in all white, tricolor, brindle, speckled, salt & pepper and gray to name a few. Each cow has a unique hide, which means that no two hides will be the same.

Much like a premium quality leather, hair-on hides have a natural beauty that offers individuality in every piece. Furnishings covered in hair-on hide have an individuality about them, highlighted by the unique color patterns, hair length, and natural markings of the hide. While hair hides have been around since the dawn of furniture making, there have been new unexpected applications in fashionable styles over the last few years.

Hairs can be dyed, printed on, or even have patterns laser cut into them for added dimensionality. These altered hides allow you to have more curious looking pieces in your home, like zebra print or brightly colored hides, while still sourcing your leather from the cattle industry. The leather industry only uses the hides of cows which are farmed for meat and dairy products, making it not only a beautiful material for your home, but a sustainable one as well.

At OHD, we carry hair hides ranging from natural to printed to acid-washed. Our hair hides are carefully selected and sourced from some of the best leather producers in the country.