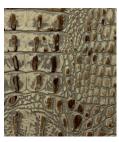

#### WHAT IS HAIR HIDE / HAIR-ON LEATHER?

Hair Hide leather is exactly what it sounds like, leather that has hair on it. Specifically it is leather that still has the original hair on it, providing a natural looking accent to your home.

Hair Hides are very versatile and come in a variety of different colors and patterns. Cows are born with colorful and unique hides, not just plain black and white spots. Natural hair hides come in all white, tricolor, brindle, speckled, salt & pepper and gray to name a few. Each cow has a unique hide, which means that no two hides will be the same.

Much like a premium quality leather, hair-on hides have a natural beauty that offers individuality in every piece. Furnishings covered in hair-on hide have an individuality about them, highlighted by the unique color patterns, hair length, and natural markings of the hide. While hair hides have been around since the dawn of furniture making, there have been new unexpected applications in fashionable styles over the last few years.

Hairs can be dyed, printed on, or even have patterns laser cut into them for added dimensionality. These altered hides allow you to have more curious looking pieces in your home, like zebra print or brightly colored hides, while still sourcing your leather from the cattle industry. The leather industry only uses the hides of cows which are farmed for meat and dairy products, making it not only a beautiful material for your home, but a sustainable one as well.

At OHD, we carry hair hides ranging from natural to printed to acid-washed. Our hair hides are carefully selected and sourced from some of the best leather producers in the country.