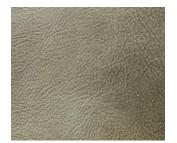

#### WHAT IS HAIR HIDE / HAIR-ON LEATHER?

Hair Hide leather is exactly what it sounds like, leather that has hair on it. Specifically it is leather that still has the original hair on it, providing a natural looking accent to your home.

Hair Hides are very versatile and come in a variety of different colors and patterns. Cows are born with colorful and unique hides, not just plain black and white spots. Natural hair hides come in all white, tricolor, brindle, speckled, salt & pepper and gray to name a few. Each cow has a unique hide, which means that no two hides will be the same.

Much like a premium quality leather, hair-on hides have a natural beauty that offers individuality in every piece. Furnishings covered in hair-on hide have an individuality about them, highlighted by the unique color patterns, hair length, and natural markings of the hide. While hair hides have been around since the dawn of furniture making, there have been new unexpected applications in fashionable styles over the last few years.

Hairs can be dyed, printed on, or even have patterns laser cut into them for added dimensionality. These altered hides allow you to have more curious looking pieces in your home, like zebra print or brightly colored hides, while still sourcing your leather from the cattle industry. The leather industry only uses the hides of cows which are farmed for meat and dairy products, making it not only a beautiful material for your home, but a sustainable one as well.

At OHD, we carry hair hides ranging from natural to printed to acid-washed. Our hair hides are carefully selected and sourced from some of the best leather producers in the country.