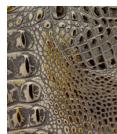

#### WHAT IS HAIR HIDE / HAIR-ON LEATHER?

Hair Hide leather is exactly what it sounds like, leather that has hair on it. Specifically it is leather that still has the original hair on it, providing a natural looking accent to your home.

Hair Hides are very versatile and come in a variety of different colors and patterns. Cows are born with colorful and unique hides, not just plain black and white spots. Natural hair hides come in all white, tricolor, brindle, speckled, salt & pepper and gray to name a few. Each cow has a unique hide, which means that no two hides will be the same.

Much like a premium quality leather, hair-on hides have a natural beauty that offers individuality in every piece. Furnishings covered in hair-on hide have an individuality about them, highlighted by the unique color patterns, hair length, and natural markings of the hide. While hair hides have been around since the dawn of furniture making, there have been new unexpected applications in fashionable styles over the last few years.

Hairs can be dyed, printed on, or even have patterns laser cut into them for added dimensionality. These altered hides allow you to have more curious looking pieces in your home, like zebra print or brightly colored hides, while still sourcing your leather from the cattle industry. The leather industry only uses the hides of cows which are farmed for meat and dairy products, making it not only a beautiful material for your home, but a sustainable one as well.

At OHD, we carry hair hides ranging from natural to printed to acid-washed. Our hair hides are carefully selected and sourced from some of the best leather producers in the country.