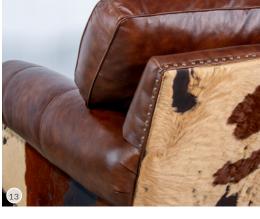

#### WHAT IS HAIR HIDE / HAIR-ON LEATHER?

Hair Hide leather is exactly what it sounds like, leather that has hair on it. Specifically it is leather that still has the original hair on it, providing a natural looking accent to your home.

Hair Hides are very versatile and come in a variety of different colors and patterns. Cows are born with colorful and unique hides, not just plain black and white spots. Natural hair hides come in all white, tricolor, brindle, speckled, salt & pepper and gray to name a few. Each cow has a unique hide, which means that no two hides will be the same.

Much like a premium quality leather, hair-on hides have a natural beauty that offers individuality in every piece. Furnishings covered in hair-on hide have an individuality about them, highlighted by the unique color patterns, hair length, and natural markings of the hide. While hair hides have been around since the dawn of furniture making, there have been new unexpected applications in fashionable styles over the last few years.

At OHD, we carry hair hides ranging from natural to printed to acid-washed. Our hair hides are carefully selected and sourced from some of the best leather producers in the country.

## Hair Hides