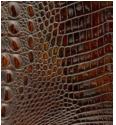

#### WHAT IS HAIR HIDE / HAIR-ON LEATHER?

Hair Hide leather is exactly what it sounds like, leather that has hair on it. Specifically it is leather that still has the original hair on it, providing a natural looking accent to your home.

Hair Hides are very versatile and come in a variety of different colors and patterns. Cows are born with colorful and unique hides, not just plain black and white spots. Natural hair hides come in all white, tricolor, brindle, speckled, salt & pepper and gray to name a few. Each cow has a unique hide, which means that no two hides will be the same.

Much like a premium quality leather, hair-on hides have a natural beauty that offers individuality in every piece. Furnishings covered in hair-on hide have an individuality about them, highlighted by the unique color patterns, hair length, and natural markings of the hide. While hair hides have been around since the dawn of furniture making, there have been new unexpected applications in fashionable styles over the last few years.

Hairs can be dyed, printed on, or even have patterns laser cut into them for added dimensionality. These altered hides allow you to have more curious looking pieces in your home, like zebra print or brightly colored hides, while still sourcing your leather from the cattle industry. The leather industry only uses the hides of cows which are farmed for meat and dairy products, making it not only a beautiful material for your home, but a sustainable one as well.

At OHD, we carry hair hides ranging from natural to printed to acid-washed. Our hair hides are carefully selected and sourced from some of the best leather producers in the country.