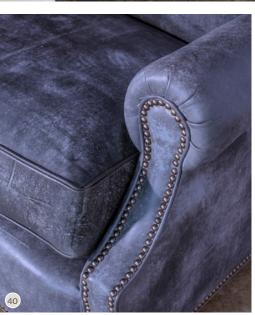

### Pub Worn

Twizzler Pub Worn 302PW-51

Mystical Forest Pub Worn 445PW-71

Secret Lagoon Pub Worn 448PW-31

Ale House Pub Worn 305PW-81

Hazy Black Pub Worn 524PW-61

#### WHAT IS PUB WORN LEATHER?

Pub Worn leather is an OHD exclusive leather treatment. These leathers are some of our regular line offerings that have been hand sanded by our talented leather team. This sanded finish creates a distinctive patina that is unique to every piece.