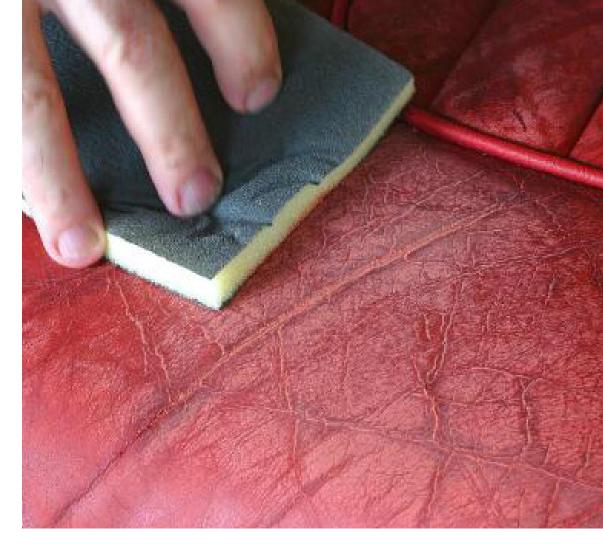

#### WHAT IS PUB WORN LEATHER?

Pub Worn leather is an OHD exclusive leather treatment. These leathers are some of our regular line offerings that have been hand sanded by our talented leather team. This sanded finish creates a distinctive patina that is unique to every piece.