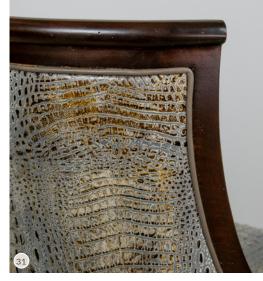

# **Embossed Hides**

Demask Pearl 485D-11

Flat White 346D-11

Crocochino 580A-81

Lattecroc 346D-81

Falcon Eye 446D-82

Lattice Terracotta 328D-81

**Botanical Copper** 440D-81

Lukenbach 482D-81

Caiman 566A-81

Wooden Armour 446D-81

Derby Garnet 314D-81

Botanical Midnight 440D-61

Midnight Snack 450D-61

**Burnished Croc** 450D-51

Tick-Tock 329D-81