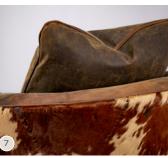

#### WHAT IS HAIR HIDE / HAIR-ON LEATHER?

Hair Hide leather is exactly what it sounds like, leather that has hair on it. Specifically it is leather that still has the original hair on it, providing a natural looking accent to your home.

Hair Hides are very versatile and come in a variety of different colors and patterns. Cows are born with colorful and unique hides, not just plain black and white spots. Natural hair hides come in all white, tricolor, brindle, speckled, salt & pepper and gray to name a few. Each cow has a unique hide, which means that no two hides will be the same.

Much like a premium quality leather, hair-on hides have a natural beauty that offers individuality in every piece. Furnishings covered in hair-on hide have an individuality about them, highlighted by the unique color patterns, hair length, and natural markings of the hide. While hair hides have been around since the dawn of furniture making, there have been new unexpected applications in fashionable styles over the last few years.