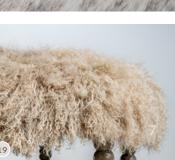

#### WHAT IS HAIR HIDE / HAIR-ON LEATHER?

Hair Hide leather is exactly what it sounds like, leather that has hair on it. Specifically it is leather that still has the original hair on it, providing a natural looking accent to your home.

Hair Hides are very versatile and come in a variety of different colors and patterns. Cows are born with colorful and unique hides, not just plain black and white spots. Natural hair hides come in all white, tricolor, brindle, speckled, salt & pepper and gray to name a few. Each cow has a unique hide, which means that no two hides will be the same.

Much like a premium quality leather, hair-on hides have a natural beauty that offers individuality in every piece. Furnishings covered in hair-on hide have an individuality about them, highlighted by the unique color patterns, hair length, and natural markings of the hide. While hair hides have been around since the dawn of furniture making, there have been new unexpected applications in fashionable styles over the last few years.