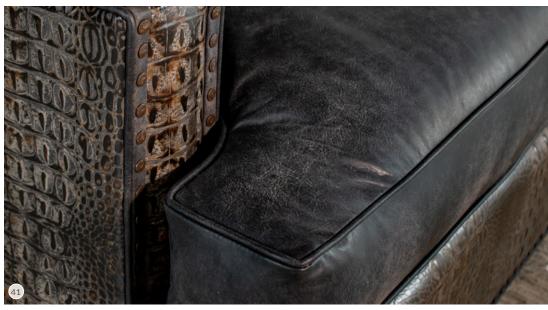

# **Embossed Hides**

Demask Pearl 485D-11

Flat White 346D-11

Crocochino 580A-81

Lattecroc 346D-81

Falcon Eye 446D-82

Lattice Terracotta 328D-81

**Botanical Copper** 440D-81

Lukenbach 482D-81

Caiman 566A-81

Wooden Armour 446D-81

Derby Garnet 314D-81

Botanical Midnight 440D-61

Midnight Snack 450D-61

**Burnished Croc** 450D-51

Tick-Tock 329D-81