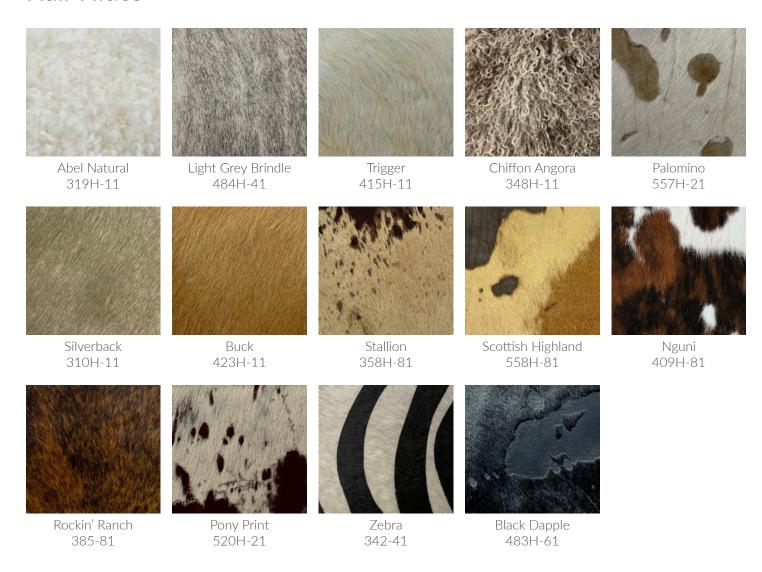

#### WHAT IS HAIR HIDE / HAIR-ON LEATHER?

Hair Hide leather is exactly what it sounds like, leather that has hair on it. Specifically it is leather that still has the original hair on it, providing a natural looking accent to your home.

Hair Hides are very versatile and come in a variety of different colors and patterns. Cows are born with colorful and unique hides, not just plain black and white spots. Natural hair hides come in all white, tricolor, brindle, speckled, salt & pepper and gray to name a few. Each cow has a unique hide, which means that no two hides will be the same.

Much like a premium quality leather, hair-on hides have a natural beauty that offers individuality in every piece. Furnishings covered in hair-on hide have an individuality about them, highlighted by the unique color patterns, hair length, and natural markings of the hide. While hair hides have been around since the dawn of furniture making, there have been new unexpected applications in fashionable styles over the last few years.

Hairs can be dyed, printed on, or even have patterns laser cut into them for added dimensionality. These altered hides allow you to have more curious looking pieces in your home, like zebra print or brightly colored hides, while still sourcing your leather from the cattle industry. The leather industry only uses the hides of cows which are farmed for meat and dairy products, making it not only a beautiful material for your home, but a sustainable one as well.

At OHD, we carry hair hides ranging from natural to printed to acid-washed. Our hair hides are carefully selected and sourced from some of the best leather producers in the country.

## Hair Hides