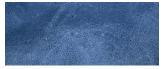

#### WHAT IS HAND RUBBED LEATHER?

Hand Rubbed leather is a type of semi aniline that is finished by rubbing layers of aniline dyes onto, or off of, full grain leather until the desired color is achieved. This process is done after the pieces have been upholstered, providing a unique rub pattern for every frame. A protective topcoat is added to the dyes, offering protection against stains and wear. Because full grain leather is used, subtle natural markings such as healed scars, finished scratches, insect bites and brands may be present.

This process is done by our skilled upholstery team who understands the interplay of colors where a patina of multiple rich tones is desired. Hand rubbed leather is highly sought after for heirloom and rustic leather furnishings.

### Hand Rubbed

Worn Porcelain 596R-12

Whiskey Barrel 596R-81

Old English 420A-81