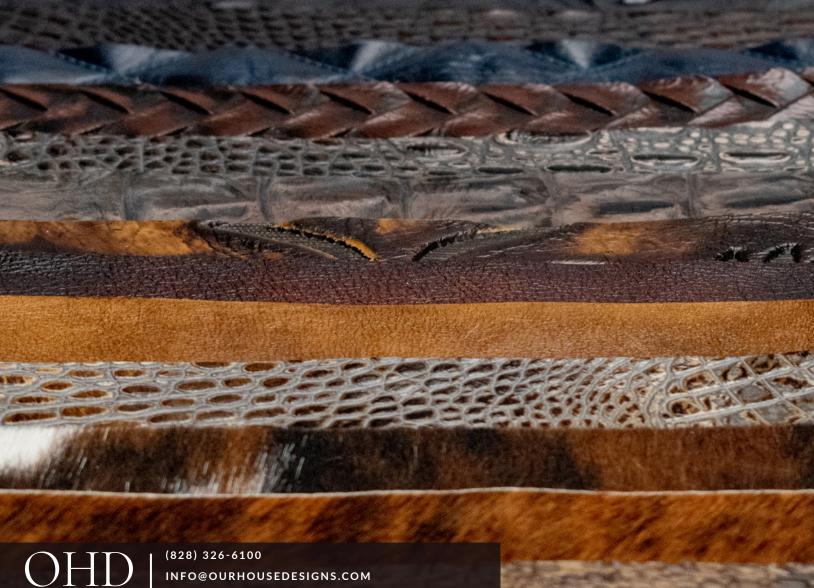

#### WHAT IS HAIR HIDE / HAIR-ON LEATHER?

Hair Hide leather is exactly what it sounds like, leather that has hair on it. Specifically it is leather that still has the original hair on it, providing a natural looking accent to your home.

Hair Hides are very versatile and come in a variety of different colors and patterns. Cows are born with colorful and unique hides, not just plain black and white spots. Natural hair hides come in all white, tricolor, brindle, speckled, salt & pepper and gray to name a few. Each cow has a unique hide, which means that no two hides will be the same.

Much like a premium quality leather, hair-on hides have a natural beauty that offers individuality in every piece. Furnishings covered in hair-on hide have an individuality about them, highlighted by the unique color patterns, hair length, and natural markings of the hide. While hair hides have been around since the dawn of furniture making, there have been new unexpected applications in fashionable styles over the last few years.

Hairs can be dyed, printed on, or even have patterns laser cut into them for added dimensionality. These altered hides allow you to have more curious looking pieces in your home, like zebra print or brightly colored hides, while still sourcing your leather from the cattle industry. The leather industry only uses the hides of cows which are farmed for meat and dairy products, making it not only a beautiful material for your home, but a sustainable one as well.

At OHD, we carry hair hides ranging from natural to printed to acid-washed. Our hair hides are carefully selected and sourced from some of the best leather producers in the country.