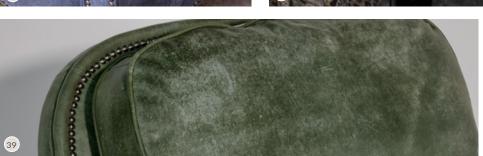

### Pub Worn

Twizzler Pub Worn 302PW-51

Mystical Forest Pub Worn 445PW-71

Secret Lagoon Pub Worn 448PW-31

Ale House Pub Worn 305PW-81

Hazy Black Pub Worn 524PW-61

#### WHAT IS PUB WORN LEATHER?

Pub Worn leather is an OHD exclusive leather treatment. These leathers are some of our regular line offerings that have been hand sanded by our talented leather team. This sanded finish creates a distinctive patina that is unique to every piece.