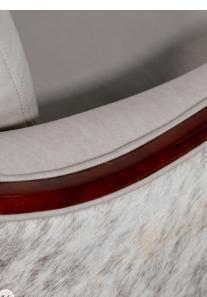

#### WHAT IS HAIR HIDE / HAIR-ON LEATHER?

Hair Hide leather is exactly what it sounds like, leather that has hair on it. Specifically it is leather that still has the original hair on it, providing a natural looking accent to your home.

Hair Hides are very versatile and come in a variety of different colors and patterns. Cows are born with colorful and unique hides, not just plain black and white spots. Natural hair hides come in all white, tricolor, brindle, speckled, salt & pepper and gray to name a few. Each cow has a unique hide, which means that no two hides will be the same.

Much like a premium quality leather, hair-on hides have a natural beauty that offers individuality in every piece. Furnishings covered in hair-on hide have an individuality about them, highlighted by the unique color patterns, hair length, and natural markings of the hide. While hair hides have been around since the dawn of furniture making, there have been new unexpected applications in fashionable styles over the last few years.

## Hair Hides