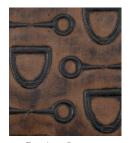

#### WHAT IS PUB WORN LEATHER?

Pub Worn leather is an OHD exclusive leather treatment. These leathers are some of our regular line offerings that have been hand sanded by our talented leather team. This sanded finish creates a distinctive patina that is unique to every piece.