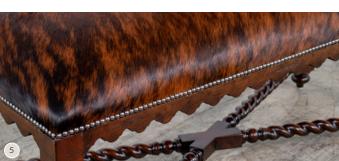

#### WHAT IS HAIR HIDE / HAIR-ON LEATHER?

Hair Hide leather is exactly what it sounds like, leather that has hair on it. Specifically it is leather that still has the original hair on it, providing a natural looking accent to your home.

Hair Hides are very versatile and come in a variety of different colors and patterns. Cows are born with colorful and unique hides, not just plain black and white spots. Natural hair hides come in all white, tricolor, brindle, speckled, salt & pepper and gray to name a few. Each cow has a unique hide, which means that no two hides will be the same.

Much like a premium quality leather, hair-on hides have a natural beauty that offers individuality in every piece. Furnishings covered in hair-on hide have an individuality about them, highlighted by the unique color patterns, hair length, and natural markings of the hide. While hair hides have been around since the dawn of furniture making, there have been new unexpected applications in fashionable styles over the last few years.

At OHD, we carry hair hides ranging from natural to printed to acid-washed. Our hair hides are carefully selected and sourced from some of the best leather producers in the country.