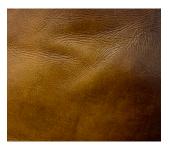

#### WHAT IS HAND RUBBED LEATHER?

Hand Rubbed leather is a type of semi aniline that is finished by rubbing layers of aniline dyes onto, or off of, full grain leather until the desired color is achieved. This process is done after the pieces have been upholstered, providing a unique rub pattern for every frame. A protective topcoat is added to the dyes, offering protection against stains and wear. Because full grain leather is used, subtle natural markings such as healed scars, finished scratches, insect bites and brands may be present.

This process is done by our skilled upholstery team who understands the interplay of colors where a patina of multiple rich tones is desired. Hand rubbed leather is highly sought after for heirloom and rustic leather furnishings.