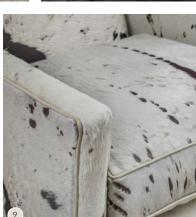

#### WHAT IS HAIR HIDE / HAIR-ON LEATHER?

Hair Hide leather is exactly what it sounds like, leather that has hair on it. Specifically it is leather that still has the original hair on it, providing a natural looking accent to your home.

Hair Hides are very versatile and come in a variety of different colors and patterns. Cows are born with colorful and unique hides, not just plain black and white spots. Natural hair hides come in all white, tricolor, brindle, speckled, salt & pepper and gray to name a few. Each cow has a unique hide, which means that no two hides will be the same.

Much like a premium quality leather, hair-on hides have a natural beauty that offers individuality in every piece. Furnishings covered in hair-on hide have an individuality about them, highlighted by the unique color patterns, hair length, and natural markings of the hide. While hair hides have been around since the dawn of furniture making, there have been new unexpected applications in fashionable styles over the last few years.

## Hair Hides