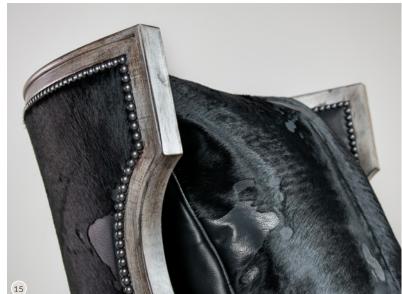

#### WHAT IS HAIR HIDE / HAIR-ON LEATHER?

Hair Hide leather is exactly what it sounds like, leather that has hair on it. Specifically it is leather that still has the original hair on it, providing a natural looking accent to your home.

Hair Hides are very versatile and come in a variety of different colors and patterns. Cows are born with colorful and unique hides, not just plain black and white spots. Natural hair hides come in all white, tricolor, brindle, speckled, salt & pepper and gray to name a few. Each cow has a unique hide, which means that no two hides will be the same.

Much like a premium quality leather, hair-on hides have a natural beauty that offers individuality in every piece. Furnishings covered in hair-on hide have an individuality about them, highlighted by the unique color patterns, hair length, and natural markings of the hide. While hair hides have been around since the dawn of furniture making, there have been new unexpected applications in fashionable styles over the last few years.

## Hair Hides