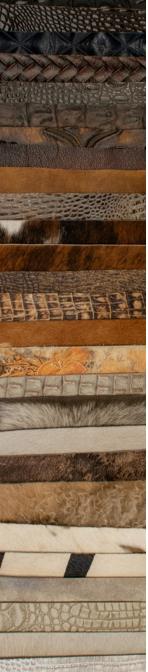

#### WHAT IS HAIR HIDE / HAIR-ON LEATHER?

Hair Hide leather is exactly what it sounds like, leather that has hair on it. Specifically it is leather that still has the original hair on it, providing a natural looking accent to your home.

Hair Hides are very versatile and come in a variety of different colors and patterns. Cows are born with colorful and unique hides, not just plain black and white spots. Natural hair hides come in all white, tricolor, brindle, speckled, salt & pepper and gray to name a few. Each cow has a unique hide, which means that no two hides will be the same.

Much like a premium quality leather, hair-on hides have a natural beauty that offers individuality in every piece. Furnishings covered in hair-on hide have an individuality about them, highlighted by the unique color patterns, hair length, and natural markings of the hide. While hair hides have been around since the dawn of furniture making, there have been new unexpected applications in fashionable styles over the last few years.

Hairs can be dyed, printed on, or even have patterns laser cut into them for added dimensionality. These altered hides allow you to have more curious looking pieces in your home, like zebra print or brightly colored hides, while still sourcing your leather from the cattle industry. The leather industry only uses the hides of cows which are farmed for meat and dairy products, making it not only a beautiful material for your home, but a sustainable one as well.

At OHD, we carry hair hides ranging from natural to printed to acid-washed. Our hair hides are carefully selected and sourced from some of the best leather producers in the country.