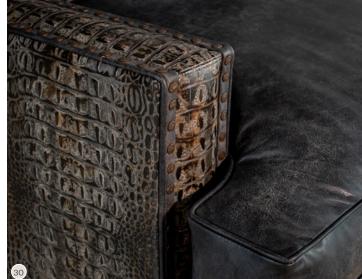

# **Embossed Hides**

Demask Pearl 485D-11

Flat White 346D-11

Crocochino 580A-81

Lattecroc 346D-81

Falcon Eye 446D-82

Lattice Terracotta 328D-81

**Botanical Copper** 440D-81

Lukenbach 482D-81

Caiman 566A-81

Wooden Armour 446D-81

Derby Garnet 314D-81

Botanical Midnight 440D-61

Midnight Snack 450D-61

**Burnished Croc** 450D-51

Tick-Tock 329D-81