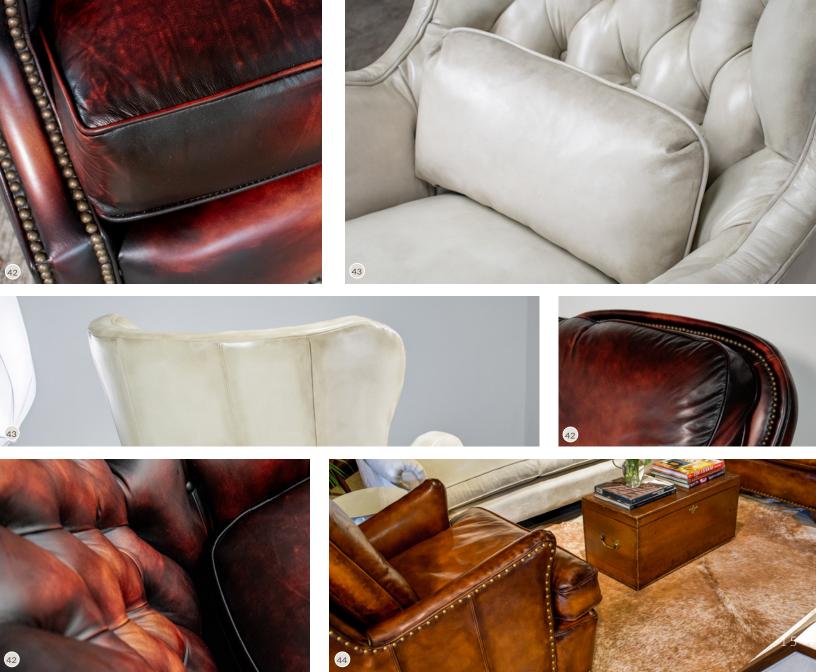

#### WHAT IS HAND RUBBED LEATHER?

Hand Rubbed leather is a type of semi aniline that is finished by rubbing layers of aniline dyes onto, or off of, full grain leather until the desired color is achieved. This process is done after the pieces have been upholstered, providing a unique rub pattern for every frame. A protective topcoat is added to the dyes, offering protection against stains and wear. Because full grain leather is used, subtle natural markings such as healed scars, finished scratches, insect bites and brands may be present.

This process is done by our skilled upholstery team who understands the interplay of colors where a patina of multiple rich tones is desired. Hand rubbed leather is highly sought after for heirloom and rustic leather furnishings.

### FRAMES SHOWN IN

| 1 721 with 328D-81     | Page 3  | 24 859 with 440D-82           | Page 10 |
|------------------------|---------|-------------------------------|---------|
| 2 556 with 358H-81     | Page 6  | 25 728-TO with 450D-51        | Page 10 |
| 3 416-S with 409H-81   | Page 6  | 26 870-O with 381D-21         | Page 10 |
| 4 812-S with 348H-11   | Page 6  | 27 337-C with 566A-81         | Page 10 |
| 5 856-O with 385-81    | Page 6  | 28 742-0 with 346D-11         | Page 10 |
| 6 811 with 483H-61     | Page 6  | 29 582-VT with 365D-31        | Page 11 |
| 7 302-S with 558H-81   | Page 6  | 30 548-91 with 446D-81        | Page 11 |
| 8 703-O with 342-41    | Page 6  | 31 771-BS with 446D-82        | Page 11 |
| 9 556 with 520H-21     | Page 6  | 32 337 with 329D-81           | Page 11 |
| 10736-O with 358H-81   | Page 6  | 33 302-S with 485D-11         | Page 11 |
| 11 728-TO with 409H-81 | Page 7  | 34 Kidney Pillow with 566D-81 | Page 11 |
| 12 733-O with 319H-11  | Page 7  | 35 414 with 440D-61           | Page 11 |
| 13 435-89 with 558H-81 | Page 7  | 36 742-O with 482D-81         | Page 11 |
| 14 701 with 358H-81    | Page 7  | 37 863 with 365D-31           | Page 11 |
| 15 714 with 483H-61    | Page 7  | 38 561-S with 524PW-61        | Page 13 |
| 16 802-S with 484H-41  | Page 7  | 39 441-VT with 445PW-71       | Page 13 |
| 17 703-O with 557H-21  | Page 7  | 40 441-VT with 448PW-71       | Page 13 |
| 18 841-0 with 484H-41  | Page 7  | 41 548-91 with 524PW-61       | Page 13 |
| 19 891-O with 348H-11  | Page 7  | 42 441-VT with 420A-81        | Page 15 |
| 20 510-83 with 450D-61 | Page 10 | 43 504-GS with 596R-12        | Page 15 |
| 21 721 with 328D-81    | Page 10 | 44 536 with 596R-81           | Page 15 |
| 22 891-O with 346D-81  | Page 10 |                               |         |
| 23 719-BS with 346D-11 | Page 10 |                               |         |
|                        |         |                               |         |