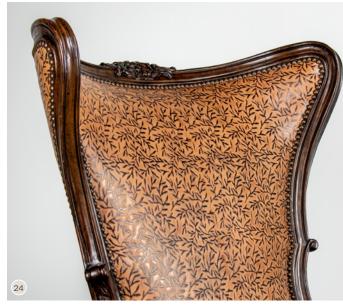

# **Embossed Hides**

Demask Pearl 485D-11

Flat White 346D-11

Crocochino 580A-81

Lattecroc 346D-81

Falcon Eye 446D-82

Lattice Terracotta 328D-81

**Botanical Copper** 440D-81

Lukenbach 482D-81

Caiman 566A-81

Wooden Armour 446D-81

Derby Garnet 314D-81

Botanical Midnight 440D-61

Midnight Snack 450D-61

**Burnished Croc** 450D-51

Tick-Tock 329D-81