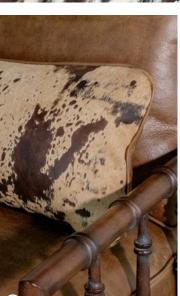

#### WHAT IS HAIR HIDE / HAIR-ON LEATHER?

Hair Hide leather is exactly what it sounds like, leather that has hair on it. Specifically it is leather that still has the original hair on it, providing a natural looking accent to your home.

Hair Hides are very versatile and come in a variety of different colors and patterns. Cows are born with colorful and unique hides, not just plain black and white spots. Natural hair hides come in all white, tricolor, brindle, speckled, salt & pepper and gray to name a few. Each cow has a unique hide, which means that no two hides will be the same.

Much like a premium quality leather, hair-on hides have a natural beauty that offers individuality in every piece. Furnishings covered in hair-on hide have an individuality about them, highlighted by the unique color patterns, hair length, and natural markings of the hide. While hair hides have been around since the dawn of furniture making, there have been new unexpected applications in fashionable styles over the last few years.

## Hair Hides