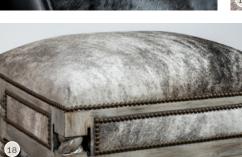

#### WHAT IS HAND RUBBED LEATHER?

Hand Rubbed leather is a type of semi aniline that is finished by rubbing layers of aniline dyes onto, or off of, full grain leather until the desired color is achieved. This process is done after the pieces have been upholstered, providing a unique rub pattern for every frame. A protective topcoat is added to the dyes, offering protection against stains and wear. Because full grain leather is used, subtle natural markings such as healed scars, finished scratches, insect bites and brands may be present.

This process is done by our skilled upholstery team who understands the interplay of colors where a patina of multiple rich tones is desired. Hand rubbed leather is highly sought after for heirloom and rustic leather furnishings.