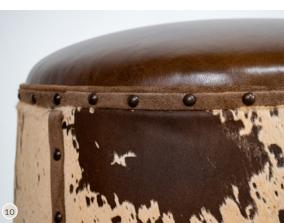

# **Embossed Hides**

Demask Pearl 485D-11

Flat White 346D-11

Crocochino 580A-81

Lattecroc 346D-81

Falcon Eye 446D-82

Lattice Terracotta 328D-81

**Botanical Copper** 440D-81

Lukenbach 482D-81

Caiman 566A-81

Wooden Armour 446D-81

Derby Garnet 314D-81

Botanical Midnight 440D-61

Midnight Snack 450D-61

**Burnished Croc** 450D-51

Tick-Tock 329D-81