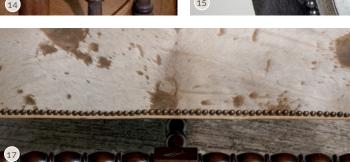

#### WHAT IS HAIR HIDE / HAIR-ON LEATHER?

Hair Hide leather is exactly what it sounds like, leather that has hair on it. Specifically it is leather that still has the original hair on it, providing a natural looking accent to your home.

Hair Hides are very versatile and come in a variety of different colors and patterns. Cows are born with colorful and unique hides, not just plain black and white spots. Natural hair hides come in all white, tricolor, brindle, speckled, salt & pepper and gray to name a few. Each cow has a unique hide, which means that no two hides will be the same.

Much like a premium quality leather, hair-on hides have a natural beauty that offers individuality in every piece. Furnishings covered in hair-on hide have an individuality about them, highlighted by the unique color patterns, hair length, and natural markings of the hide. While hair hides have been around since the dawn of furniture making, there have been new unexpected applications in fashionable styles over the last few years.